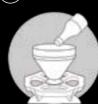

### HERE'S HOW IT WORKS FOR EVERY CRAFT STANDARD ULTRA PREMIUM MIX KEG:

ATTACH SPIKER: PUSH DOWN QUICKLY & TURN CLOCKWISE

PRESSURE WILL RELEASE.

FILL WITH
SPIRITS
12X 750 ML BOTTLES OR
9X 1L BOTTLES OR
5X 1.75 L BOTTLE