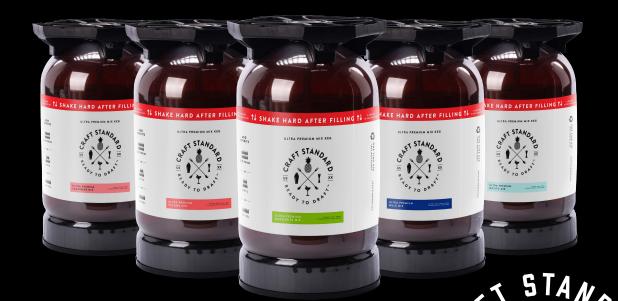

#### **CRAFT STANDARD READY TO DRAFT™**

Patent-Pending Keg Filling Solution & Ultra Premium Mixes

DELIVERS ULTRA PREMIUM, READY-TO-DRAFT, ON-PREMISE COCKTAILS, AT SCALE

#### **SERVES**

163 6oz Cocktails 245 4oz Cocktails Arrives 2/3 filled with Mix

#### REQUIRES

9 x 1 L bottles, 12 x 750 ML bottles, or 5 x 1.75L bottles of spirits

#### **ULTRA PREMIUM MIX INGREDIENTS**

- Natural juices
- Filtered water
- Real cane sugar no corn syrup or acids or artificial flavors
- The FDA minimum amount of preserving agent;
   12 month shelf life