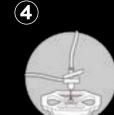

DETATCH SPIKER: TURN COUNTER-CLOCKWISE TO REMOVE & SHAKE KEG HARD

CONNECT & SERVE

In just a few minutes, you're ready to start pouring and serving premium cocktails on draft.

Watch Set up Video