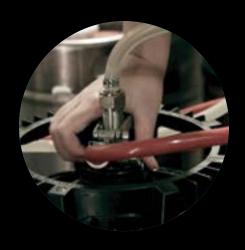

## TURNKEY EXECUTION WITH OUR READY TO DRAFT SPIKER™

#### With this Spiker<sup>™</sup> brand funnel

you can make amazing cocktails, fast. We call it the Spiker<sup>TM</sup> brand funnel because that's exactly what you're doing - Spiking the keg of mix with preferred spirits.

### HERE'S HOW IT WORKS FOR EVERY CRAFT STANDARD ULTRA PREMIUM MIX KEG:

ATTACH SPIKER: PUSH DOWN QUICKLY & TURN CLOCKWISE

PRESSURE WILL RELEASE.

FILL WITH
SPIRITS
12X 750 ML BOTTLES OR
9X 1L BOTTLES OR
5X 1.75 L BOTTLE

DETATCH SPIKER: TURN COUNTER-CLOCKWISE TO REMOVE & SHAKE KEG HARD

CONNECT & SERVE

In just a few minutes, you're ready to start pouring and serving premium cocktails on draft.

Watch Set up Video