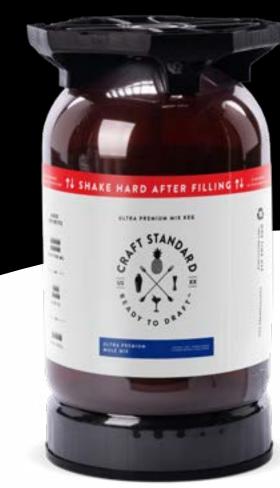

#### **CRAFT STANDARD READY TO DRAFT™**

Patent-Pending Keg Filling Solution & Ultra Premium Mixes

DELIVERS ULTRA PREMIUM, READY-TO-DRAFT, ON-PREMISE COCKTAILS, AT SCALE

### HERE'S HOW IT WORKS FOR EVERY CRAFT STANDARD ULTRA PREMIUM MIX KEG:

ATTACH SPIKER: PUSH DOWN QUICKLY & TURN CLOCKWISE

PRESSURE WILL RELEASE.

FILL WITH
SPIRITS
12X 750 ML BOTTLES OR
9X 1L BOTTLES OR
5X 1.75 L BOTTLE

DETATCH SPIKER: TURN COUNTER-CLOCKWISE TO REMOVE & SHAKE KEG HARD

CONNECT & SERVE

In just a few minutes, you're ready to start pouring and serving premium cocktails on draft.

Watch Set up Video

#### **EASY TO HANDLE WITH ERGONOMIC GRIP**

- Height: 23.11 inches
- Diameter: 11.81 inches
- Efficient to store can be stacked.

#### SUSTAINABLE

- Made of 100% recyclable plastic-just like a water bottle.
- Totally recyclable when empty, so no need for chemical cleaning.
- Since kegs don't have to be returned, you can save over 60% on transport.
- Durable yet eco-friendly packaging reduces carbon footprint.