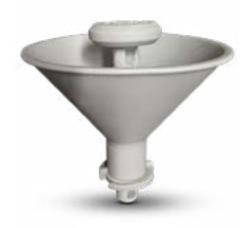

## TURNKEY EXECUTION WITH OUR READY TO DRAFT SPIKER™

#### With this Spiker<sup>™</sup> brand funnel

you can make amazing cocktails, fast. We call it the Spiker<sup>TM</sup> brand funnel because that's exactly what you're doing - Spiking the keg of mix with preferred spirits.

### HERE'S HOW IT WORKS FOR EVERY CRAFT STANDARD ULTRA PREMIUM MIX KEG:

ATTACH SPIKER: PUSH DOWN QUICKLY & TURN CLOCKWISE

PRESSURE WILL RELEASE.

FILL WITH
SPIRITS
12X 750 ML BOTTLES OR
9X 1L BOTTLES OR
5X 1.75 L BOTTLE

DETATCH SPIKER: TURN COUNTER-CLOCKWISE TO REMOVE & SHAKE KEG HARD

CONNECT & SERVE

In just a few minutes, you're ready to start pouring and serving premium cocktails on draft.

Watch Set up Video