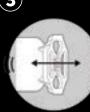

DETATCH SPIKER: TURN COUNTER-CLOCKWISE TO REMOVE & SHAKE KEG HARD

CONNECT & SERVE

In just a few minutes, you're ready to start pouring and serving premium cocktails on draft.

Watch Set up Video